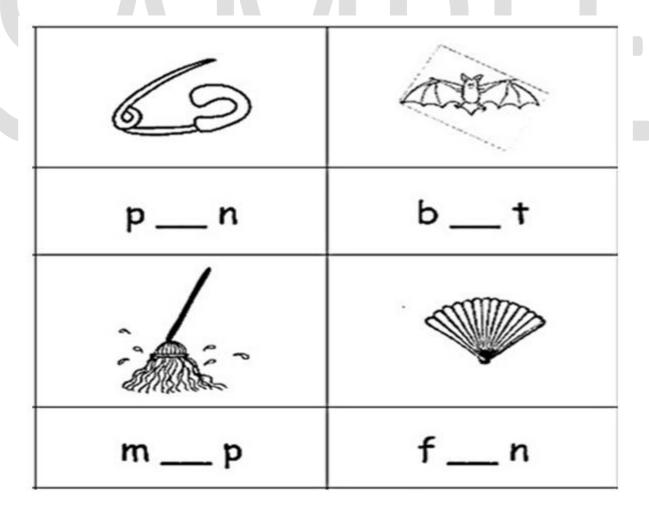

lion

sun

trees

Admissions 2024

... a happy place to learn

# **ENGLISH LANGUAGE**Sample Assessment Paper A for Admission to Grade I



Look at the picture and write two sentences about it.

elephant

|  |  | _ |
|--|--|---|
|  |  |   |
|  |  |   |
|  |  |   |

hippopotamus

jungle

## ... a happy place to learn

## Circle the ending sound.



# Write the missing letters.



#### ... a happy place to learn

#### MATHEMATICS Sample Assessment Paper A for Admission to Grade I

## **Complete the pattern**



## Which number comes before.



#### ... a happy place to learn

## Solve:







Admissions 2024

... a happy place to learn

URDU Sample Assessment Paper A for Admission to Grade I