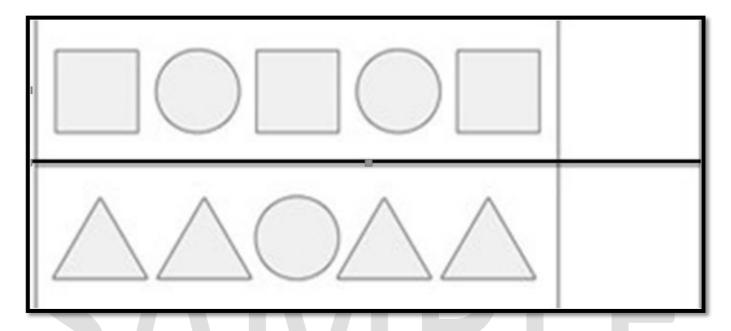

lion

sun

trees

Admissions 2024

... a happy place to learn

# **ENGLISH LANGUAGE**Sample Assessment Paper A for Admission to Grade I



Look at the picture and write two sentences about it.

elephant

|  |  | _ |
|--|--|---|
|  |  |   |
|  |  |   |
|  |  |   |

hippopotamus

jungle

## ... a happy place to learn

## Circle the ending sound.



# Write the missing letters.



#### ... a happy place to learn

#### MATHEMATICS Sample Assessment Paper A for Admission to Grade I

## **Complete the pattern**



## Which number comes before.



#### ... a happy place to learn

## Solve:







Admissions 2024

... a happy place to learn

URDU Sample Assessment Paper A for Admission to Grade I