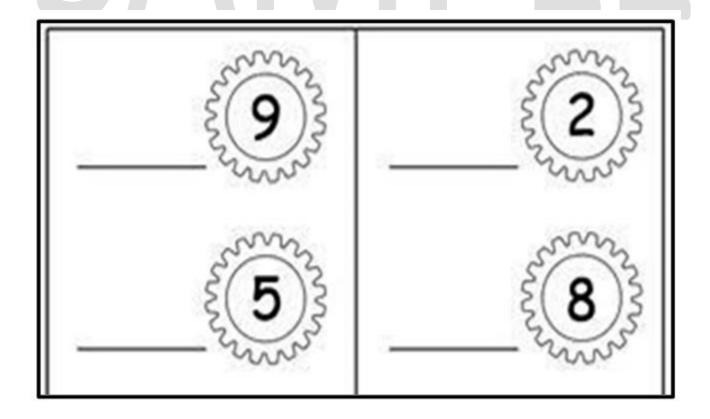

lion

sun

trees

Admissions 2024

... a happy place to learn

# **ENGLISH LANGUAGE**Sample Assessment Paper A for Admission to Grade I



Look at the picture and write two sentences about it.

elephant

|  |  | _ |
|--|--|---|
|  |  |   |
|  |  |   |
|  |  |   |

hippopotamus

jungle

## ... a happy place to learn

## Circle the ending sound.



# Write the missing letters.



#### ... a happy place to learn

#### MATHEMATICS Sample Assessment Paper A for Admission to Grade I

## **Complete the pattern**



## Which number comes before.



#### ... a happy place to learn

## Solve:







Admissions 2024

... a happy place to learn

URDU Sample Assessment Paper A for Admission to Grade I