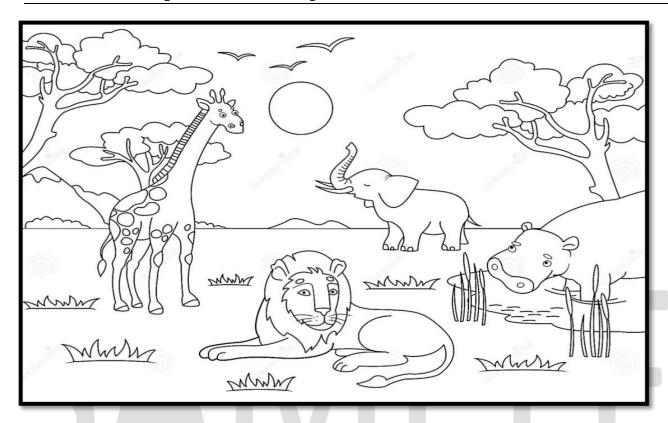

lion

sun

trees

Admissions 2024

... a happy place to learn

# **ENGLISH LANGUAGE**Sample Assessment Paper A for Admission to Grade I

Look at the picture and write two sentences about it.

elephant

|  |  | _ |
|--|--|---|
|  |  |   |
|  |  |   |
|  |  |   |

hippopotamus

jungle